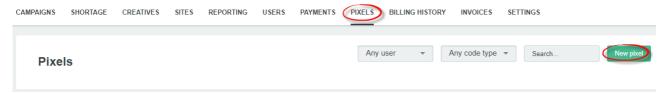

## How to use a tracking pixel

You can use tracking pixels to collect website visitors into segments and then later target them in the campaign.

To add a pixel, follow the steps below:

1. Go to the Pixels page and click New pixel.