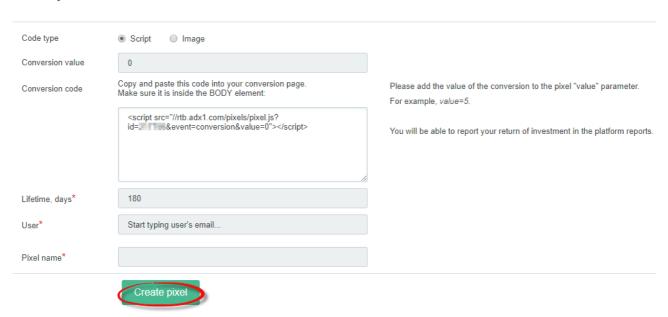

## How to use a tracking pixel

You can use tracking pixels to collect website visitors into segments and then later target them in the campaign.

To add a pixel, follow the steps below:

1. Go to the Pixels page and click New pixel.



2. Fill out the New pixel form and click Create pixel.

## **New pixel**



3. To target visitors you collected in the pixel data segment, please select your pixel in the User segments targeting option.

| Timetable                                           | Enable Timetable                                 |                                                         |
|-----------------------------------------------------|--------------------------------------------------|---------------------------------------------------------|
| Sources and domains whitelist / blacklist / bidlist | Enable Sources and domains whitelist / blacklist | WARNING: Improper use may reduce traffic significantly! |
| IP whitelist / blacklist                            | Enable IP whitelist / blacklist                  |                                                         |
| Contextu